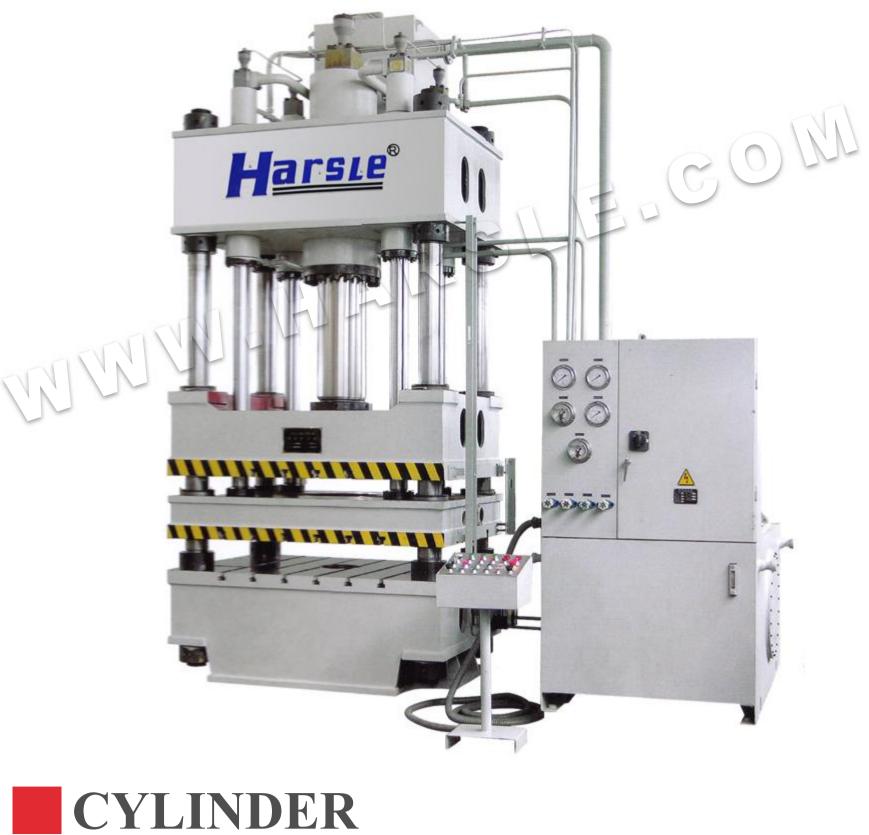

## Y28 Four-Column Double-Movement Hydraulic Press Machine

The hydraulic press of this series is the double-movement hydraulic press for sheet metal drawing. It is particularly fit for drawing, forming, flanging, bending and stamping of sheet metals for making parts and components. It is also fit for stamping process and pressing process.