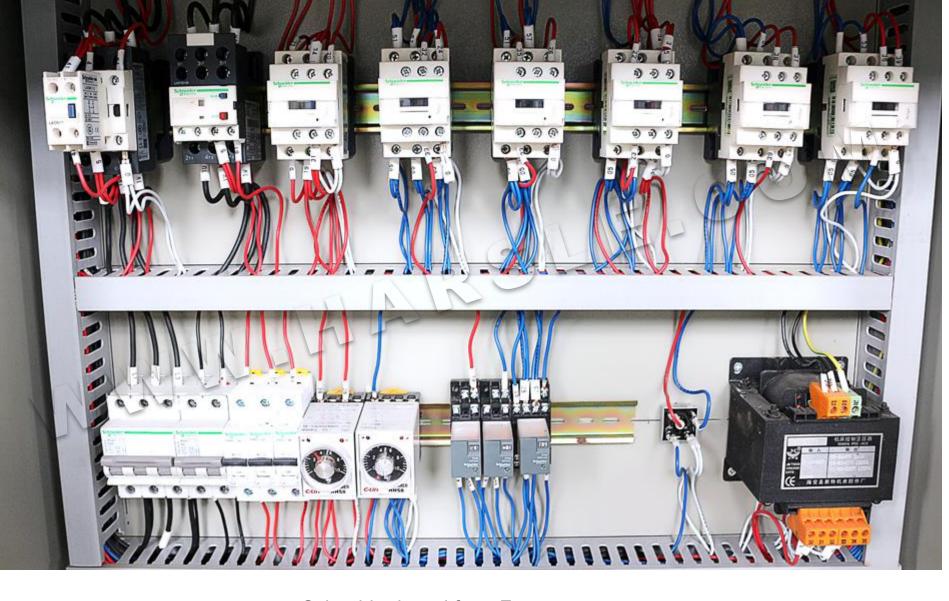

# MAIN FUNCTIONS

**ELECTRIC PARTS** 

Esthetic appearance and reduce the possibility of oil leakage.