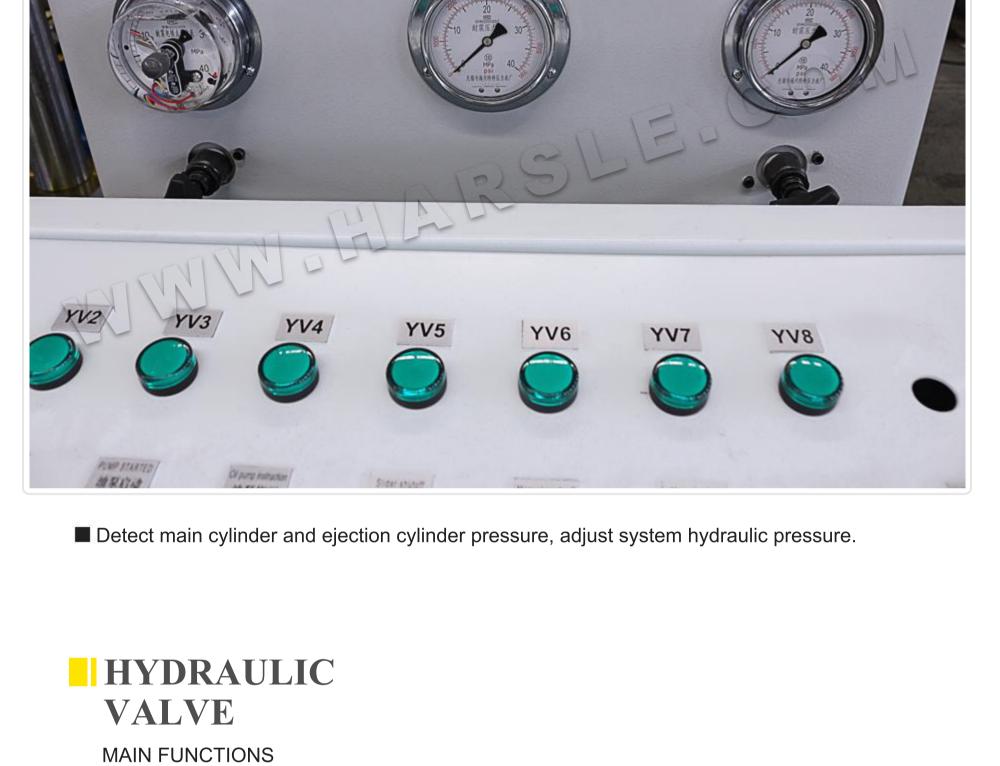

high rigidity treatment. MMMO

■ Polished and chromed with

MAIN FUNCTIONS

**MAIN MOTOR** 

PRESSURE GAUGE

MAIN FUNCTIONS

■ The hydraulic system has a two-way cartridge inserted valve; the electrical system has PLC for control. Thus, the machine can be conveniently operated. HYDRAULIC OIL TANK MAIN FUNCTIONS