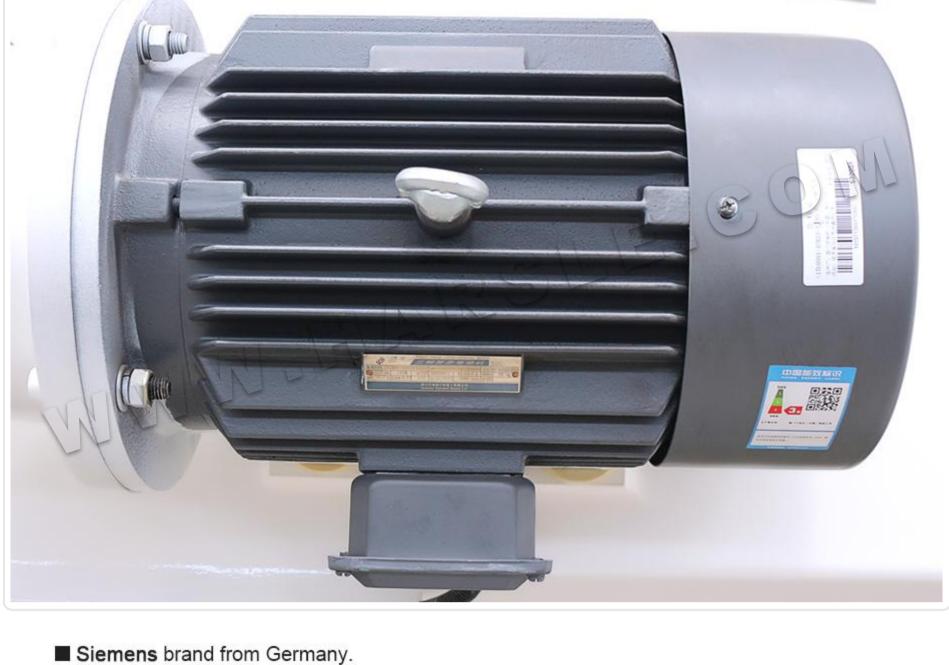

high rigidity treatment. MMMO

■ Polished and chromed with

MAIN FUNCTIONS

**MAIN MOTOR** 

PRESSURE GAUGE

MAIN FUNCTIONS

■ The hydraulic system has a two-way cartridge inserted valve; the electrical system has PLC for control. Thus, the machine can be conveniently operated. HYDRAULIC OIL TANK MAIN FUNCTIONS